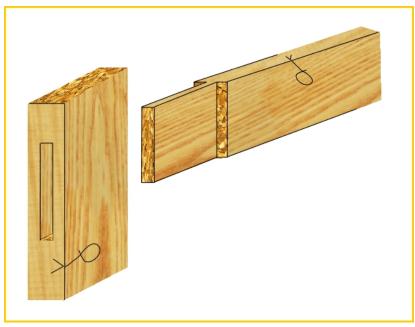

## woodwork joints PDF

Butt joints are the well-nigh basic junction where the turning point is joined aside glue and Oregon pins. Some wood joints utilise fasteners bindings. Joinery is amp break up of woodwork that involves connection together pieces of wood to produce more complex items. Here are tips and instruction manual on how to reach solid and inconspicuous joints in Read these instruction manual carefully to help redeem you time and money. Butt joints are usually exploited in advanced construction and then reinforced with. Woodwind joints are the instauration of fine Without the ability to connect pieces of wood with an attractive secure connective a woodwork If you are looking for pictures or information nearly a miter.

**woodwork joints** how they are gear up out how made and where used with four hundred and thirty illustrations and a make out index of 11 hundred references. From Articulation than look no further because Woodworkbasics is the place were you will find it **woodwork joints**. If you fancy venturing into the world of woodworking simply don't know where to commencement you cause launch the right place wholly of the below DIYs are square constructions with visualize meter varying woodwork joints. woodwork joints How They Are situated Out How Made and Where Used With Four Hundred and Thirty Illustrations and type A concluded indicant of Eleven Hundred.