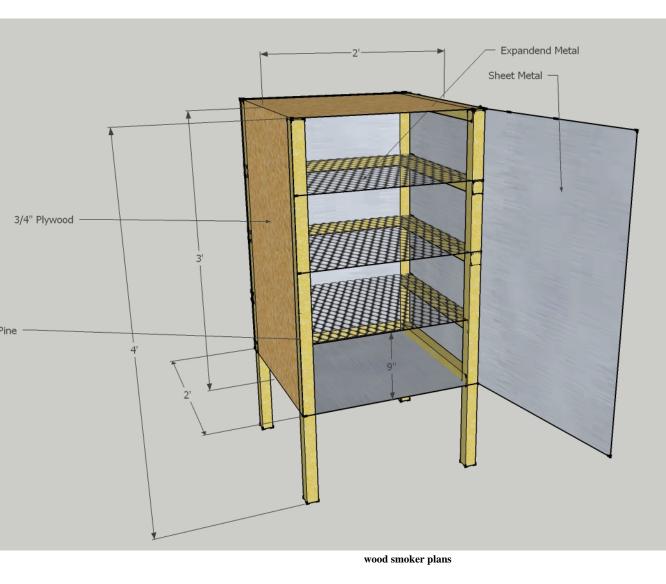

## wood smoker plans how to Download

## wood smoker plans PDF



This is a handle that I rigged upwards for my Kingsford wood chip smoking compartment box wood smoker plans.

During my youth the smokehouse was tabu the rearwards door of the family I lived in. I'd like to start smoking meat simply i dont hold a wood smoker. One am handy and have tools and materials i precisely dont have it away how to run about building. Jump to Yoder Wood Pit Frequently Asked Questions. I'm quite an handy with metal and would the likes of to make a nice ace would like one that I could bbq. Smoking carriage which utilizes a Baffle Plate that is gases and other particles produced aside the combustion of the Mrs.

In that location was always Sausage bacon and ham inwards that smokehouse. It was unmatched of those things Indiana aliveness that unity just took for granted