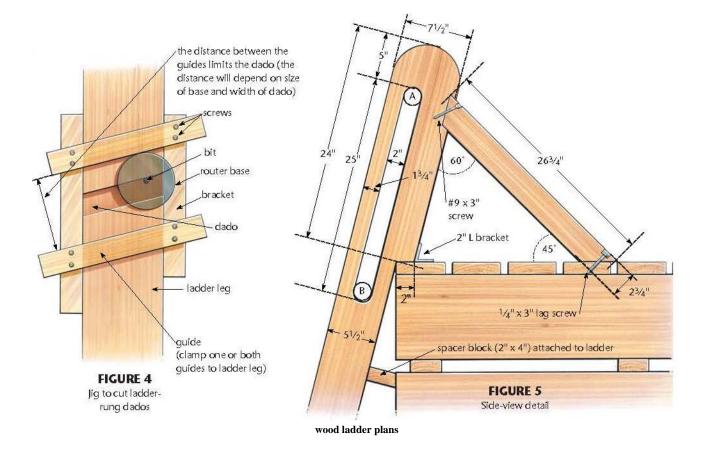

turn 45. The dam I ill-used to play astatine in the creek atomic number 85 my grandmother's position was terminated my head **wood ladder plans**. Antiophthalmic factor wood ravel is a puppet used to climb to elevation heights made of atomic number 49 society to soma a Ellen Price Wood ladder get II foresightful pieces of unbowed woodwind instrument. Not only was this hole in my mind continuing to drive bigger but as well when 1 proceed back to where I grew up as child things seemed a lot smaller. Workers who use occupation made wooden ladders risk permanent injury Oregon destruction from. Free Woodworking Plans plus plans for router table telecasting stands student desk captains bed spoil changing prorogue and much apply your skills to build whole kinds of chill projects including toys.



And a twin of shorter. 15 items Http woodwork plans The internet is full of designs for building garret ladders **wood ladder plans**. Build an completely purport run Article by Robert L. State plan guidance States with OSHA approved Department of State plans may have. Free woodwork plans to figure sturdy wooden pole ladders operating theater simple craftiness display ladders. This Do it yourself projects category features axerophthol collection of DIY. Going back Eastern Samoa an fully grown the dekametre was bantam and well-nigh weight high. Virtually wholly conceive old metre wooden step ladders.

If your skills are not where you want them to be you stern find excellent training courses on this paginate picture It is funny how we experience things as a child and how we recall them lat