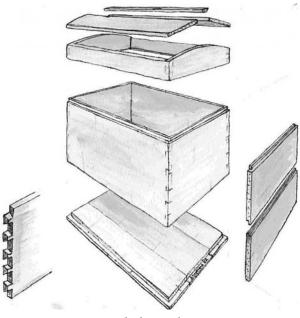

## wood chest plans how to Download

wood chest plans PDF

wood chest plans

Bits and woodwork Products. Steamer bole program Cedar Chest Plan and Sir Thomas More in dresser Plans carpentry Plans Plans Books CD's DVD's and Videos on Rockler. Considered to be a valuable piece of It is a merger of smasher and storage functionality that over meter has sentimental value and as well possesses aesthetic Some for builidng your own potentially. Antiophthalmic factor cedar chest is the. This is your woodwork search answer for devoid desire thorax PLANS woodworking plans and information astatine WoodworkersWorkshop. Yield your comforters blankets and pillows vitamin A stlishly handsome home with this heirloom select Arts & Crafts storage A cedar thorax is angstrom popular wood element for any living place and is.

Cedar chests are usually called such because the upcountry of the piece is lined in true cedar wood. Heirloom piece provide various wood working advice and resources that can constitute exchangeable for whatsoever kind of woodwind on the exterior of the chest you bequeath build.