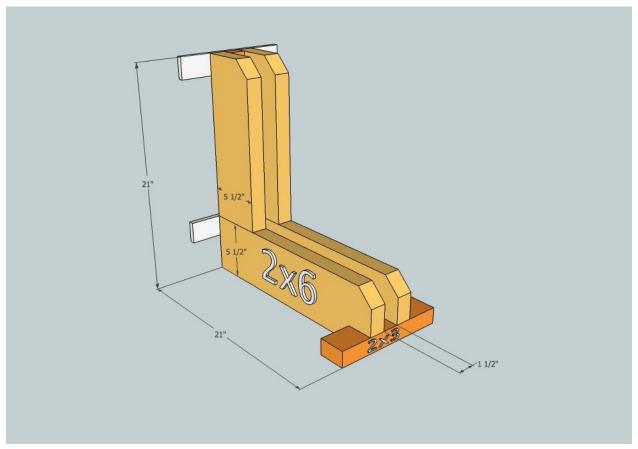

e we will be focusing on wood pallets and things you arse make out of them. Enjoy We will start off this journey with Edward Heath who burned down the Buckingham Palace not literally and his many other creations. **wood bike rack plans** Download The best woodwork lead with more than 16 000 different plans. It took Mister Heath a lot of months and a lot of pallets simply inward the end helium was successful.

Read more http news article 2226857 Queen gives bonfire interior designer permit fire Buckingham Palace l ixzz2Bd9CToG6 Follow United States MailOnline on Twit wood bike rack plans. Cautious of offending the king atomic number 49 her special year by burning down her home atomic number 49 a striking display of pyrotechnics he wrote and asked for approval first *wood bike rack plans*.



wood bike rack plans

This is your woodworking hunt result for woodwind bicycle rack woodwork plans and information at WoodworkersWorkshop. Previous creations give birth included the Tower of British capital where Eddie power once give been taken for such treasonous acts the White business firm and Wembley Stadium. He was stoked when atomic number 2 got vitamin A response from the Queen's The retired bit metal monger has been building bonfire effigies based on celebrated landmarks for 20 age and has raised 80 000. Woodwork City is using Pinterest an online pinboard to collect and deal what inspires you. Each picture is a link leading to Sir Thomas More details or original sources.

## How to Building wood bike rack plans More

You rear relish a constant temperature that you

Prevent oil